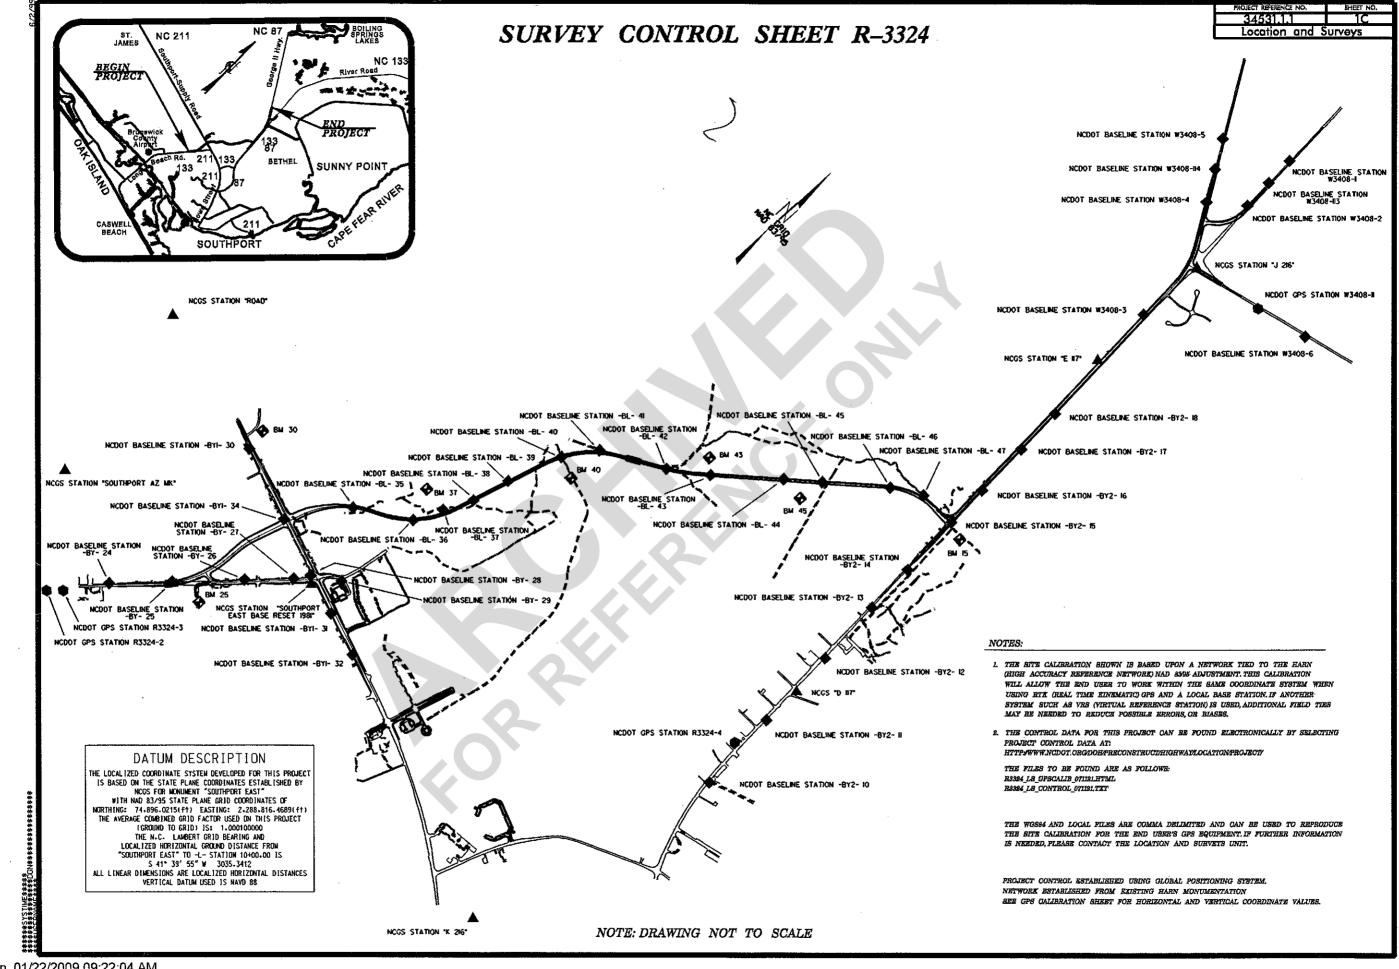

CWB

Attachment: Sample Survey Control Sheets Pages 1C – 1H

Cc: Mr. Art McMillan, PE Ms. Judy Joines Mr. Virgil Pridemore

r3324 ls\_1c\_071121.dgn 01/22/2009 09:22:04 AM

| GPS CALIBRATION REPORT                                                                                                                                                                                                                                                                                                                             |                                                                              |             |                                 |  |  |
|----------------------------------------------------------------------------------------------------------------------------------------------------------------------------------------------------------------------------------------------------------------------------------------------------------------------------------------------------|------------------------------------------------------------------------------|-------------|---------------------------------|--|--|
| PROJECT : R3324                                                                                                                                                                                                                                                                                                                                    |                                                                              |             |                                 |  |  |
| TIP NUMBER                                                                                                                                                                                                                                                                                                                                         | R3324                                                                        |             |                                 |  |  |
| user name                                                                                                                                                                                                                                                                                                                                          | JNEAL                                                                        | DATE & TIME | 11:52:31 AM<br>10/10/2005       |  |  |
|                                                                                                                                                                                                                                                                                                                                                    | us state plane<br>1983(at ground)<br>Naŭ 1983 (conus)                        | ZONE        | NORTH CAROLINA<br>3200          |  |  |
| VERTICAL DATUM                                                                                                                                                                                                                                                                                                                                     |                                                                              |             | GEOIDØ3 (CONUS) NC<br>Suré Grid |  |  |
| COORDINATE UNITS<br>DISTANCE UNITS<br>HEIGHT UNITS                                                                                                                                                                                                                                                                                                 | US SURVEY FEET<br>US SURVEY FEET                                             |             |                                 |  |  |
| LOCAL SITE INFORMAT<br>LOCAL IZED AROUND<br>LATITUDE<br>LONGITUDE<br>SITE SCALE FACTOR<br>HEIGHT                                                                                                                                                                                                                                                   | TION<br>33>57*07.08872*N<br>78×02*51.95161*¥<br>0.9999000100<br>-\$7.8847SFT |             |                                 |  |  |
| THE NORTH CAROLINA DEPARTMENT OF TRANSPORTATION USES A LOCALIZED<br>COORDINATE SYSTEM<br>WHICH IS VERY SIMILAR TO NORTH CAROLINA ZONE 3200 FROM WHICH IT IS<br>DERIVED.<br>PLEASE TAKE CARE IN UTILIZING THESE COORDINATES TO ELIMINATE CONFUSION OF<br>THE TWO SYSTEMS.<br>THIS FILE IS TO AND IN THE USE OF REAL TIME KINEMATIC (RTK) OPS DURING |                                                                              |             |                                 |  |  |

DATUM DESCRIPTION THE LOCALIZED COORDINATE SYSTEM DEVELOPED FOR THIS PROJECT IS BASED ON THE STATE PLANE COORDINATES ESTABLISHED BY NCGS FOR MONUMENT "SOUTHPORT EAST BASE RESET 1981" WITH NAD 83/95 STATE PLANE GRID COORDINATES OF NORTHING: 74-896-0215(ft) EASTING: 2-288-816-4689(ft) THE AVERAGE COMBINED GRID FACTOR USED ON THIS PROJECT (GROUND TO GRID) 1S: 1.000100000 THE N.C. LAMBERT GRID BEARING AND LOCALIZED HORIZONTAL GROUND DISTANCE FROM "SOUTHPORT EAST " TO -L- STATION 10+00-00 IS S 41°39' 55" W 3035-3412 ALL LINEAR DIMENSIONS ARE LOCALIZED HORIZONTAL DISTANCES VERTICAL DATUM USED IS NAVD 88

#### NOTES:

- PROJECT CONTROL DATA AT:
  - RS384\_LS\_GPSCALIB\_071121\_RTML RS884\_LS\_CONTROL\_071121\_FXT

THE WGSH AND LOCAL FILES ARE COMMA DELIMITED AND CAN HE URED TO HEPRODUCE THE SITE CALIBRATION FOR THE END USER'S GPS EQUIPMENT. IF FURTHER INFORMATION IS NEEDED, FLEASE CONTACT THE LOCATION AND SURVEYS UNIT.

PROJECT CONTROL ESTABLISHED UBING GLOBAL POSITIONING SYSTEM, NETWORK ESTABLISHED FROM EXISTING HARN MONUMENTATION SEE OFS CALIERATION SHEET FOR HORIZONTAL AND VERTICAL COORDINATE VALUES.

NOTE: DRAWING NOT TO SCALE